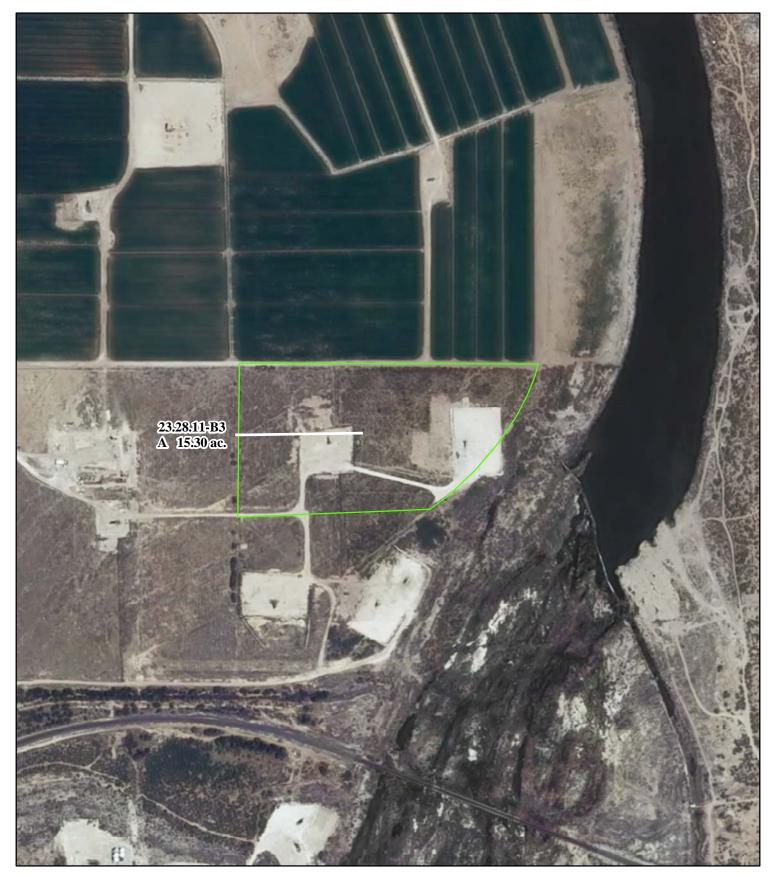

# f. Location and Amount of Irrigated Acreage:

Section 11, Township 23S, Range 28E, N.M.P.M.

Pt. SW1/4

15.30 acres

Total: 15.30 acres

As shown on the attached revised Hydrographic Survey Map for Subfile No. 23.28.11-B3, and the CID Section Hydrographic Survey Map Sheet No. 11 (1999-2011), included in Part F of this Appendix, representing the Court record as of the date of the filing of this Decree.

#### g. Amount of Water:

As set forth in Part B of this Appendix.

| ©<br> | <b>gend</b><br>Point of Diversion<br>► Canals / Ditches<br><b>ct Boundaries</b> | 2009 Digital Orthophotography<br>Grid Interval = 1000 | <b></b> | <b>STATE OF NEW MEXICO</b><br>Office of the State Engineer<br>John R. D'Antonio, Jr., P.E., State Engineer | Greg Martinez &<br>Melinda Thompson<br>Subfile 23.28.11-B3 |
|-------|---------------------------------------------------------------------------------|-------------------------------------------------------|---------|------------------------------------------------------------------------------------------------------------|------------------------------------------------------------|
| nu    |                                                                                 | Scale 1 " = $400$ '                                   |         |                                                                                                            | 4/28/2011                                                  |
|       | Surface Water Only                                                              |                                                       | Ψ       | Pecos River Stream System                                                                                  | al the State Co.                                           |
|       | Supplemental Groundwater                                                        | 1:4,800                                               |         | <b>Carlsbad Irrigation District</b>                                                                        |                                                            |
|       | Reservoir / Pond                                                                | 150 75 0 150 300 450                                  |         | Hydrographic Survey                                                                                        |                                                            |
|       | No Right                                                                        | Feet                                                  | ٩       | Township 23 D.D.                                                                                           | Talenziate Stream Compaission DET                          |